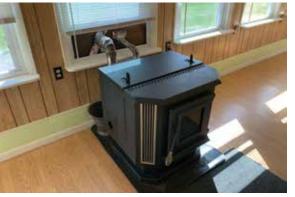

Information is believed to be accurate but not guaranteed. KIKO Auctioneers

Approx. 2 acres with garden area, fruit trees, and garden shed. 1,790 sq. ft. on the mail level. 1,344 sq. ft. drive in basement. FA LP gas plus add on wood/coal furnace. Nice updated kitchen with appliances, dining room, very large family room, three bedrooms, 2 baths, office, bonus room, side deck, modern breakers, metal siding, recently new septic system, good drilled water well, etc. Two-car car port garage. Nice area – close to Tappan Lake and hunting land. Home built 1980 with additions.