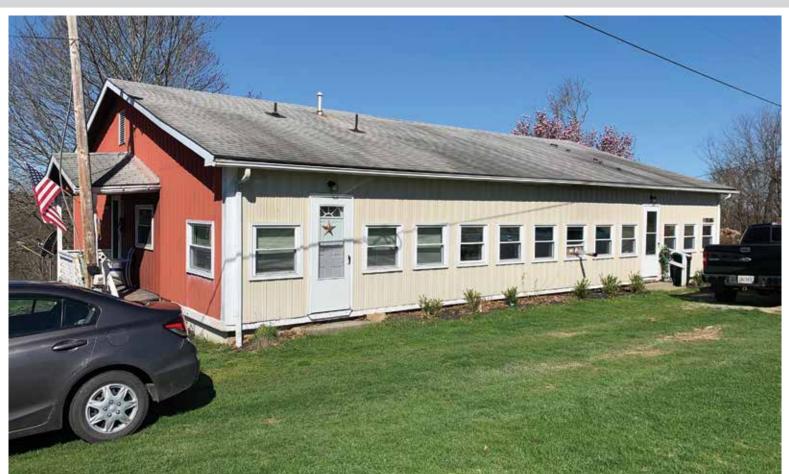

## THURSDAY – JULY 9, 2020 – 6:00 PM Open 1 1/2 hours before sale or by appointment

GOOD CLEAN 1,700+ SQ. FT., THREE BEDROOM, TWO BATH, RANCH-STYLE MANUFACTURED HOME WITH ADDITION ON 2+ ACRES PLUS GAS & OIL ROYALTY – TAPPAN LAKE REGION – FRANKLIN TWP. – HARRISON CO.

Information is believed to be accurate but not guaranteed. KIKO Auctioneers

Approx. 2 acres with garden area, fruit trees, and garden shed. 1,790 sq. ft. on the mail level. 1,344 sq. ft. drive in basement. FA LP gas plus add on wood/coal furnace. Nice updated kitchen with appliances, dining room, very large family room, three bedrooms, 2 baths, office, bonus room, side deck, modern breakers, metal siding, recently new septic system, good drilled water well, etc. Two-car car port garage. Nice area – close to Tappan Lake and hunting land. Home built 1980 with additions.