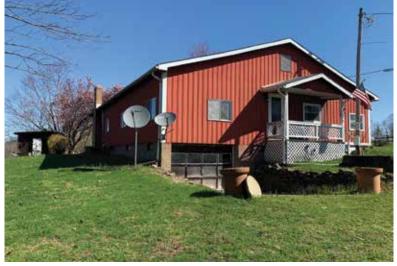

## THURSDAY – JULY 9, 2020 – 6:00 PM Open 1 1/2 hours before sale or by appointment

GOOD CLEAN 1,700+ SQ. FT., THREE BEDROOM, TWO BATH, RANCH-STYLE MANUFACTURED HOME WITH ADDITION ON 2+ ACRES PLUS GAS & OIL ROYALTY – TAPPAN LAKE REGION – FRANKLIN TWP. – HARRISON CO.

Information is believed to be accurate but not guaranteed. KIKO Auctioneers

Approx. 2 acres with garden area, fruit trees, and garden shed. 1,790 sq. ft. on the mail level. 1,344 sq. ft. drive in basement. FA LP gas plus add on wood/coal furnace. Nice updated kitchen with appliances, dining room, very large family room, three bedrooms, 2 baths, office, bonus room, side deck, modern breakers, metal siding, recently new septic system, good drilled water well, etc. Two-car car port garage. Nice area – close to Tappan Lake and hunting land. Home built 1980 with additions.