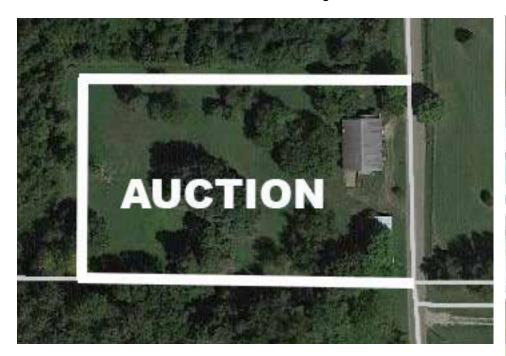

## 31345 MORAVIAN TRAIL, TIPPECANOE, OH 44699

Directions: Take Rt. 250 east of Uhrichsville to Tappan Lake dam and south on Eslick Rd. 1.8 miles to Moravian Trail and left 1.7 miles.

Watch for KIKO signs.

Information is believed to be accurate but not guaranteed. KIKO Auctioneers

Approx. 2 acres with garden area, fruit trees, and garden shed. 1,790 sq. ft. on the mail level. 1,344 sq. ft. drive in basement. FA LP gas plus add on wood/coal furnace. Nice updated kitchen with appliances, dining room, very large family room, three bedrooms, 2 baths, office, bonus room, side deck, modern breakers, metal siding, recently new septic system, good drilled water well, etc. Two-car car port garage. Nice area – close to Tappan Lake and hunting land. Home built 1980 with additions.