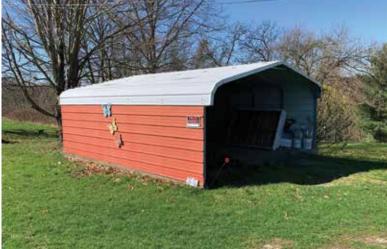

Information is believed to be accurate but not guaranteed. KIKO Auctioneers

Approx. 2 acres with garden area, fruit trees, and garden shed. 1,790 sq. ft. on the mail level. 1,344 sq. ft. drive in basement. FA LP gas plus add on wood/coal furnace. Nice updated kitchen with appliances, dining room, very large family room, three bedrooms, 2 baths, office, bonus room, side deck, modern breakers, metal siding, recently new septic system, good drilled water well, etc. Two-car car port garage. Nice area – close to Tappan Lake and hunting land. Home built 1980 with additions.