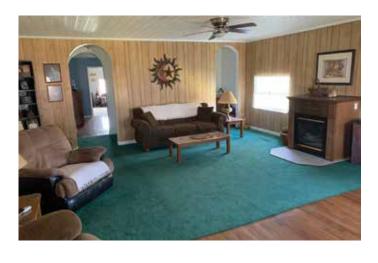

Information is believed to be accurate but not guaranteed. KIKO Auctioneers

Approx. 2 acres with garden area, fruit trees, and garden shed. 1,790 sq. ft. on the mail level. 1,344 sq. ft. drive in basement. FA LP gas plus add on wood/coal furnace. Nice updated kitchen with appliances, dining room, very large family room, three bedrooms, 2 baths, office, bonus room, side deck, modern breakers, metal siding, recently new septic system, good drilled water well, etc. Two-car car port garage. Nice area – close to Tappan Lake and hunting land. Home built 1980 with additions.