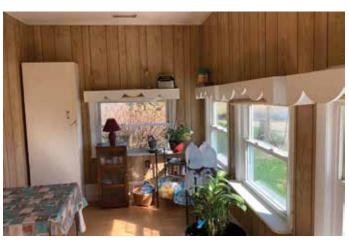

Information is believed to be accurate but not guaranteed. KIKO Auctioneers

Approx. 2 acres with garden area, fruit trees, and garden shed. 1,790 sq. ft. on the mail level. 1,344 sq. ft. drive in basement. FA LP gas plus add on wood/coal furnace. Nice updated kitchen with appliances, dining room, very large family room, three bedrooms, 2 baths, office, bonus room, side deck, modern breakers, metal siding, recently new septic system, good drilled water well, etc. Two-car car port garage. Nice area – close to Tappan Lake and hunting land. Home built 1980 with additions.