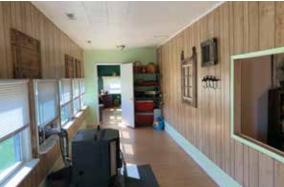

Information is believed to be accurate but not guaranteed. KIKO Auctioneers

Approx. 2 acres with garden area, fruit trees, and garden shed. 1,790 sq. ft. on the mail level. 1,344 sq. ft. drive in basement. FA LP gas plus add on wood/coal furnace. Nice updated kitchen with appliances, dining room, very large family room, three bedrooms, 2 baths, office, bonus room, side deck, modern breakers, metal siding, recently new septic system, good drilled water well, etc. Two-car car port garage. Nice area – close to Tappan Lake and hunting land. Home built 1980 with additions.